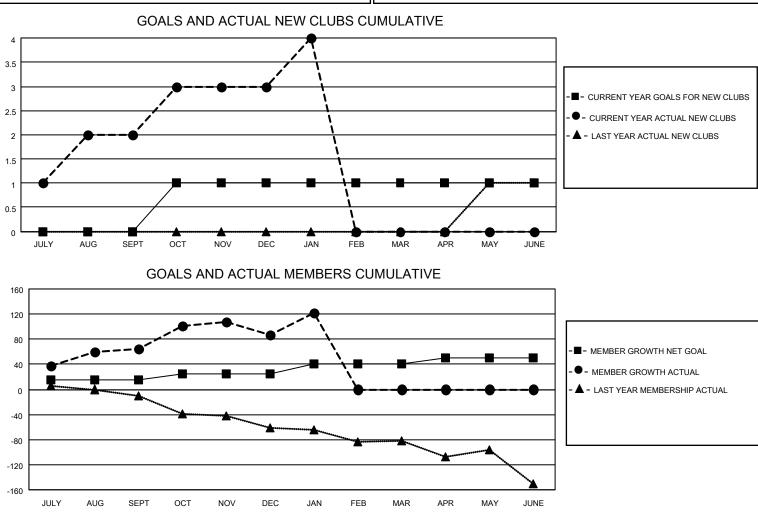

## LOCATION GREECE

District 117 A

Results as of: 1/31/2022

| Clubs                 |               |           |               | Members               |                        |                         |                                                    |
|-----------------------|---------------|-----------|---------------|-----------------------|------------------------|-------------------------|----------------------------------------------------|
| RESULTS FOR 2021-2022 |               |           |               | RESULTS FOR 2021-2022 |                        |                         |                                                    |
| QUARTER               | NEW CLUB GOAL | NEW CLUBS | DROPPED CLUBS | QUARTER               | BER GROWTH NET<br>GOAL | MEMBER GROWTH<br>ACTUAL | DROPPED<br>MEMBERS ACTUAL<br>(including transfers) |
| JULY/AUG/SEPT         | 0             | 2         | 0             | JULY/AUG/SEPT         | 15                     | 85                      | 12                                                 |
| OCT/NOV/DEC           | 1             | 1         | 0             | OCT/NOV/DEC           | 10                     | 67                      | 44                                                 |
| JAN/FEB/MAR           | 0             | 1         | 0             | JAN/FEB/MAR           | 15                     | 37                      | 2                                                  |
| APR/MAY/JUNE          | 0             | 0         | 0             | APR/MAY/JUNE          | 10                     | 0                       | 0                                                  |